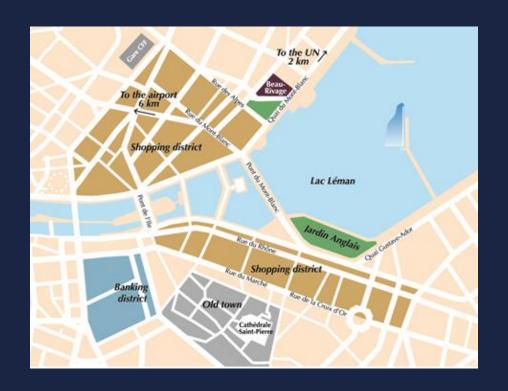

#### Location

On the shore of the lake, facing the Mont Blanc
10 minutes walking distance from the train station,
10 minutes by car to the airport
5 minutes from the business and shopping districts.