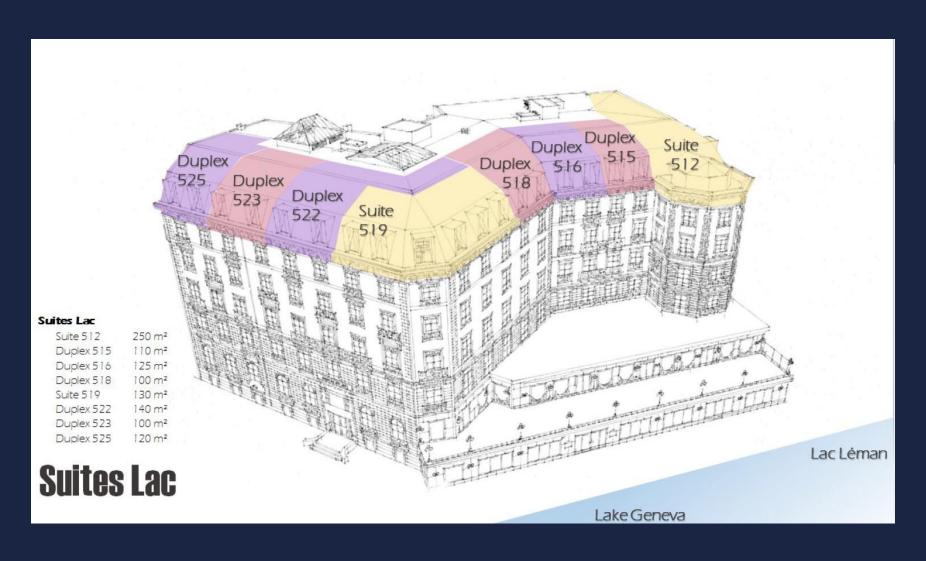

# Celestial floor & Appartement Suites

Saint Exupery Duplex 110m<sup>2</sup>

Eleanor Roosevelt 250m<sup>2</sup>